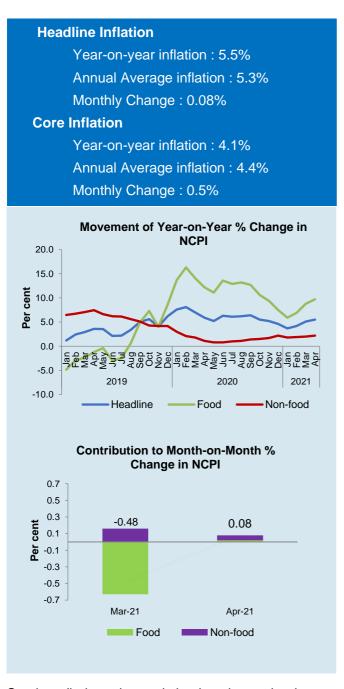

## NCPI based Inflation increased in April 2021

Headline inflation, as measured by the year-on-year (Y-o-Y) change in the National Consumer Price Index (NCPI, 2013=100)<sup>1</sup>, increased to 5.5 per cent in April 2021 from 5.1 per cent in March 2021. This was mainly due to the statistical effect of the low base prevailed in April 2020. Meanwhile, Food inflation (Y-o-Y) increased to 9.7 per cent in April 2021 from 8.8 per cent in March 2021 and Non-Food inflation (Y-o-Y) increased to 2.2 per cent in April 2021 from 2.0 per cent in March 2021.

The NCPI, measured on an annual average basis, remained unchanged at 5.3 per cent in April 2021.

Monthly change of NCPI recorded a marginal increase in April 2021. This was due to price increases observed in items of both Food and Non-food categories. Accordingly, within the Food category, increases were observed mainly in the prices of coconut oil, fresh fish and fresh fruits during April 2021. However, prices of coconut and vegetables recorded a decrease during the month. Moreover, prices of items in the Non-Food category recorded an increase during the month due to price increases observed in the Clothing and Footware (clothing), Transport (lubricant oil) and Miscellaneous Goods and

Services (hair cutting and shaving charges) sub-categories.

Further, year-on-year core inflation decreased to 4.1 per cent in April 2021 from 4.3 per cent in March 2021, while annual average core inflation increased marginally to 4.4 per cent in April 2021 from 4.3 per cent in March 2021.