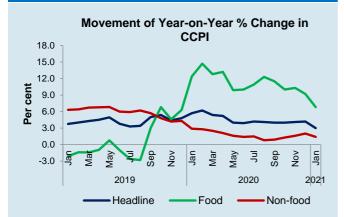

#### **Core Inflation**

Year-on-year Inflation : 2.7% Annual Average Inflation : 3.1% Monthly Change : 0.4%

Headline inflation, as measured by the year-onyear (Y-o-Y) change in the Colombo Consumer Price Index (CCPI, 2013=100)<sup>1</sup> decreased to 3.0 per cent in January 2021 from 4.2 per cent in December 2020. This was due to the statistical effect of the high base prevailed during January Food 2020. Meanwhile, inflation (Y-o-Y) decreased to 6.8 per cent in January 2021 from 9.2 per cent in December 2020. Further, Nonfood inflation (Y-o-Y) decreased to 1.4 per cent in January 2021 from 2.0 per cent in December 2020.

The change in the CCPI measured on an annual average basis decreased to 4.3 per cent in January 2021 from 4.6 per cent in December 2020.

Monthly change of CCPI recorded at 0.51 per cent in January 2021. This was due to price increases observed in items of both Food and Non-food categories. Moreover, monthly changes of Food and Non-food categories recorded at 0.29 per cent and 0.22 per cent, respectively, in January 2021. Accordingly, within the Food category, prices of red onion, coconut and sea fish increased in January 2021. However, price of big onion recorded a decline during the month. Meanwhile, prices of items in the Non-Food category recorded an increase

during the month mainly due to price increase observed in the Health (payments to private hospitals) sub-category.

The core inflation (Y-o-Y), which reflects the underlying inflation in the economy, decreased to 2.7 per cent in January 2021 from 3.5 per cent in December 2020. However, annual average core inflation remained unchanged at 3.1 per cent in January 2021.