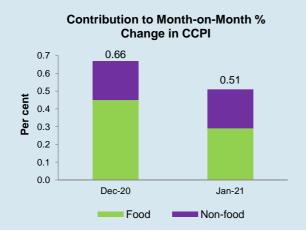

The change in the CCPI measured on an annual average basis decreased to 4.3 per cent in January 2021 from 4.6 per cent in December 2020.

Monthly change of CCPI recorded at 0.51 per cent in January 2021. This was due to price increases observed in items of both Food and Non-food categories. Moreover, monthly changes of Food and Non-food categories recorded at 0.29 per cent and 0.22 per cent, respectively, in January 2021. Accordingly, within the Food category, prices of red onion, coconut and sea fish increased in January 2021. However, price of big onion recorded a decline during the month. Meanwhile, prices of items in the Non-Food category recorded an increase