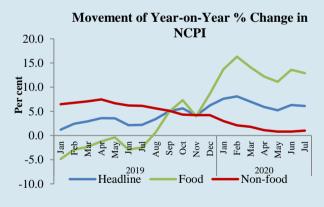

#### **Core Inflation**

Year-on-year inflation: 4.5% Annual Average inflation: 4.5%

Monthly Change: 0.4%

Headline inflation as measured by the year-on-year (Y-o-Y) change in the National Consumer Price Index (NCPI, 2013=100)<sup>1</sup> decreased to 6.1 per cent in July 2020 from 6.3 per cent in June 2020. This was mainly driven by the statistical effect of the high base prevailed in July 2019. Meanwhile, Food inflation (Y-o-Y) decreased to 12.9 per cent in July 2020 from 13.6 per cent in June 2020, where as Non-food inflation (Y-o-Y) increased to 1.0 per cent in July 2020 from 0.8 per cent in June 2020.

The change in the NCPI measured on an annual average basis increased to 5.9 per cent in July 2020 from 5.6 per cent in June 2020.

Monthly change of NCPI recorded at 0.0 per cent in July 2020. This was due to setting-off the price decline of 0.15 per cent in the Food category, with the price increase observed in the Non-food category by the same magnitude. Accordingly, within the Food category, prices of vegetables, red onions, limes and rice declined during July 2020,

Further, core inflation (Y-o-Y) increased to 4.5 per cent in July 2020 from 4.4 per cent in June 2020, while annual average core inflation decreased to 4.5 per cent in July 2020 from 4.6 per cent in June 2020.