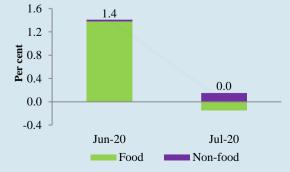

The change in the NCPI measured on an annual average basis increased to 5.9 per cent in July 2020 from 5.6 per cent in June 2020.

Monthly change of NCPI recorded at 0.0 per cent in July 2020. This was due to setting-off the price decline of 0.15 per cent in the Food category, with the price increase observed in the Non-food category by the same magnitude. Accordingly, within the Food category, prices of vegetables, red onions, limes and rice declined during July 2020,

<sup>&</sup>lt;sup>1</sup>The National Consumer Price Index (NCPI, 2013=100) is compiled by the Department of Census and Statistics.

while prices of items in Restaurants and Hotels; Alcoholic Beverages and Tobacco; and Health subcategories recorded increases within the Non-food category.