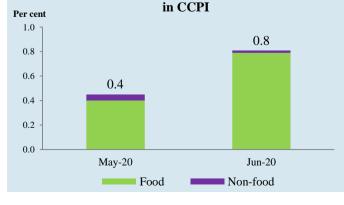

The change in the CCPI measured on an annual average basis remained unchanged at 4.7 per cent in June 2020.

Monthly change of CCPI recorded at 0.8 per cent was mainly due to price increases observed in the items of the Food category. Within the Food category, prices of vegetables and fish recorded

<sup>1</sup>The Colombo Consumer Price Index (CCPI, 2013=100) is compiled by the Department of Census and Statistics.

increases in June 2020. However, it is noteworthy that price of coconut reported a significant decline during the month. Meanwhile, prices of items in the Non-Food category recorded marginal increases in June 2020.