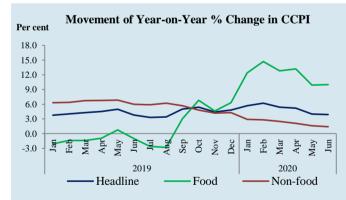

## Contribution to Month-on-Month % Change

Headline inflation as measured by the year-on-year (Y-o-Y) change in the Colombo Consumer Price Index (CCPI, 2013=100)<sup>1</sup> declined to 3.9 per cent in June 2020 from 4.0 per cent in May 2020. This was solely driven by the statistical effect of the high base prevailed in June 2019. Food inflation (Y-o-Y) increased to 10.0 per cent in June 2020 from 9.9 per cent in May 2020. Meanwhile, Non-food inflation (Y-o-Y) declined to 1.4 per cent in June 2020 from 1.6 per cent in May 2020.

The core inflation (Y-o-Y), which reflects the underlying inflation in the economy, increased to 3.1 per cent in June 2020 from 2.9 per cent in May 2020. Meanwhile, annual average core inflation declined further to its thirteen months low of 4.2 per cent in June 2020 from 4.4 per cent in May 2020.