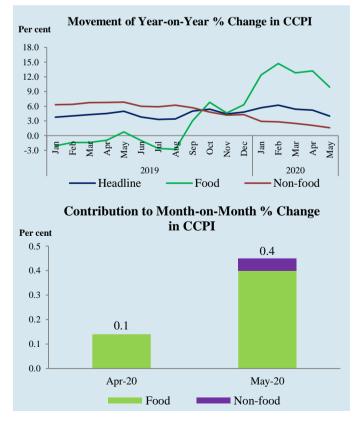

#### **Core Inflation**

Year-on-year inflation: 2.9% Annual Average inflation: 4.4%

Monthly Change: 0.7%

Headline inflation as measured by the year-on-year (Y-o-Y) change in the Colombo Consumer Price Index (CCPI, 2013=100)<sup>1</sup> declined to 4.0 per cent in May 2020 from 5.2 per cent in April 2020. This was solely driven by the statistical effect of the high base prevailed in May 2019. Food inflation (Y-o-Y) declined to 9.9 per cent in May 2020 from 13.2 per cent in April 2020. Further, Non-food inflation (Y-o-Y) also declined to 1.6 per cent in May 2020 from 2.1 per cent in April 2020.

The change in the CCPI measured on an annual average basis also declined marginally to 4.7 per cent in May 2020 from 4.8 per cent in April 2020.

Monthly change of CCPI recorded at 0.4 per cent was due to price increases observed in the items of both Food and Non-food categories. Within the Food

<sup>&</sup>lt;sup>1</sup>The Colombo Consumer Price Index (CCPI, 2013=100) is compiled by the Department of Census and Statistics.

category, prices of fish, dhal and rice recorded increases in May 2020. Meanwhile, prices of items in the Non-Food category recorded increases during the month owing to price increases of the items in Transportation; and Miscellaneous Goods and Services sub-categories.