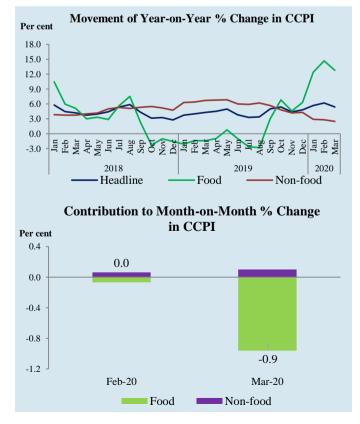

#### **Core Inflation**

Year-on-year inflation: 2.9% Annual Average inflation: 4.9%

Monthly Change: 0.0%

Headline inflation as measured by the year-on-year (Y-o-Y) change in the Colombo Consumer Price Index (CCPI, 2013=100)<sup>1</sup> declined to 5.4 per cent in March 2020 from 6.2 per cent in February 2020. This was due to the decline in the prices of items in the Food category. Accordingly, Food inflation (Y-o-Y) declined to 12.8 per cent in March 2020 from 14.7 per cent in February 2020, while Non-food inflation (Y-o-Y) recorded at 2.5 per cent in March 2020.

However, the change in the CCPI measured on an annual average basis increased to 4.7 per cent in March 2020 from 4.6 per cent in February 2020.

Monthly change of CCPI recorded at -0.9 per cent in March 2020 and it was due to the price declines observed in the items of the Food category. Within the Food category, prices of vegetables, red onions,

<sup>&</sup>lt;sup>1</sup>The Colombo Consumer Price Index (CCPI, 2013=100) is compiled by the Department of Census and Statistics.

and bread recorded declines in March 2020. However, prices of items in the Non-Food category recorded increases during the month owing to price increases of the items in Health (blood tests fee) and Transportation (airline fair) sub-categories.

Continuing its declining trend for the sixth consecutive month, the core inflation (Y-O-Y) declined to 2.9 per cent in in March 2020 from 3.2 per cent in February 2020. Meanwhile, annual average core inflation also declined to its four month low of 4.9 per cent in March 2020 from 5.1 per cent in February 2020.