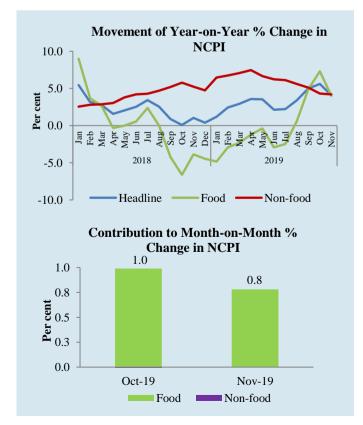

### **Core Inflation**

Year-on-year inflation: 5.5% Annual Average inflation: 5.6% Monthly Change: 0.1%

Headline inflation as measured by the year-on-year change in the National Consumer Price Index (NCPI, 2013=100)<sup>1</sup> decreased to 4.1 per cent in November 2019 from 5.6 per cent in October 2019 contributed by the statistical effect of the high base prevailed in November 2018. Year-on-year (Y-o-Y) Food inflation decreased substantially to 4.0 per cent in November 2019 from 7.3 per cent in October 2019 while Non-food inflation (Y-o-Y) declined marginally to 4.2 per cent in November 2019 from 4.3 per cent in October 2019.

The change in the NCPI measured on an annual average basis increased to 3.0 per cent in November 2019 from 2.8 per cent in October 2019.

Monthly change of NCPI recorded 0.8 per cent in November 2019 and it was solely due to the price increases observed in the items of Food category. Within the Food

<sup>&</sup>lt;sup>1</sup>The National Consumer Price Index (NCPI, 2013=100) is compiled by the Department of Census and Statistics.

category, prices of rice, vegetables, red onions and coconuts recorded increases. Meanwhile, prices of items in the Non-Food category recorded a marginal decrease during the month owing to price decreases of the items in Alcoholic Beverages and Tobacco; and Housing, Water, Electricity, Gas and other Fuels sub-categories.