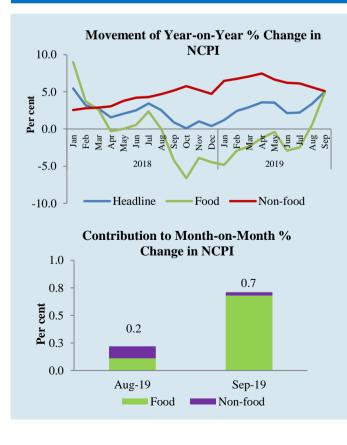

## **Core Inflation**

Year-on-year inflation : 5.6% Annual Average inflation : 5.2% Monthly Change : 0.2%

Headline inflation as measured by the year-on-year change in the National Consumer Price Index (NCPI, 2013=100)<sup>1</sup> increased to 5.0 per cent in September 2019 from 3.4 per cent in August 2019. The monthly increases of prices of items in both Food and Non-food categories contributed to this increase as reflected in year-on-year Food and Non-food inflation recording 4.9 per cent and 5.1 per cent respectively in September 2019. In addition, the low base that prevailed in the corresponding month of the previous year also contributed for this increase.

The change in the NCPI measured on an annual average basis increased to 2.3 per cent in September 2019 from 2.0 per cent in August 2019.

Monthly change of NCPI recorded 0.7 per cent in September 2019 and it was due to the price increases observed in the items

<sup>&</sup>lt;sup>1</sup>The National Consumer Price Index (NCPI, 2013=100) is compiled by the Department of Census and Statistics.

of both Food and Non-food categories. Within the Food category, prices of vegetable, rice and big onions recorded increases. Moreover, within the Non-Food category, prices of the items in Education; and Clothing and Footwear sub-categories increased during the month.

The core inflation, which reflects the underlying inflation in the economy, declined to 5.6 per cent in September 2019 from 5.9 per cent in August 2019 on year-on-year basis. However, annual average core inflation increased to 5.2 per cent in September 2019 from 5.0 per cent in August 2019.