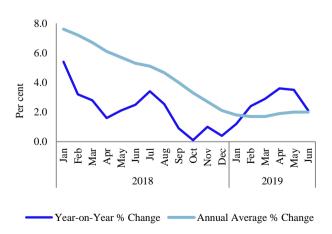

## Inflation decreased in June 2019

Headline inflation as measured by the year-on-year change in the National Consumer Price Index (NCPI, 2013=100)<sup>1</sup> decreased to 2.1 per cent in June 2019 from 3.5 per cent in May 2019 due to the high base prevailed in the corresponding month of the previous year. Meanwhile, in June 2019, both year-on-year Food and Non-food inflation decreased to -2.9 per cent and 6.2 per cent from -0.4 per cent and 6.7 per cent respectively.

The change in the NCPI measured on an annual average basis remained unchanged at 2.0 per cent in June 2019.

When monthly change is considered, the NCPI increased by 0.4 per cent in June 2019 with the increases observed in the prices of the items in both Food and Non-food categories. Within the Food category, prices of fresh fish, big onions, green chillies, red

Movements of the NCPI Base: 2013 = 100

| Year | Month     | Index Number |                | Monthly Percentage Change |                | Year-on-Year<br>Percentage Change |                | Annual Average<br>Percentage Change |                |
|------|-----------|--------------|----------------|---------------------------|----------------|-----------------------------------|----------------|-------------------------------------|----------------|
|      |           | NCPI         | NCPI<br>(Core) | NCPI                      | NCPI<br>(Core) | NCPI                              | NCPI<br>(Core) | NCPI                                | NCPI<br>(Core) |
| 2017 | May       | 121.8        | 123.0          | 0.7                       | 0.4            | 7.1                               | 4.7            | 6.1                                 | 6.4            |
|      | June      | 123.4        | 123.1          | 1.3                       | 0.1            | 6.3                               | 4.1            | 6.1                                 | 6.1            |
|      | July      | 122.4        | 122.9          | -0.8                      | -0.2           | 6.3                               | 4.2            | 6.2                                 | 5.9            |
|      | August    | 122.3        | 123.0          | -0.1                      | 0.1            | 7.9                               | 4.8            | 6.5                                 | 5.8            |
|      | September | 123.3        | 123.1          | 0.8                       | 0.1            | 8.6                               | 4.6            | 6.8                                 | 5.7            |
|      | October   | 124.8        | 123.1          | 1.2                       | 0.0            | 8.8                               | 4.1            | 7.1                                 | 5.6            |
|      | November  | 126.4        | 123.8          | 1.3                       | 0.6            | 8.4                               | 2.8            | 7.5                                 | 5.2            |
|      | December  | 126.6        | 123.8          | 0.2                       | 0.0            | 7.3                               | 2.7            | 7.7                                 | 4.9            |
| 2018 | January   | 125.8        | 123.9          | -0.6                      | 0.1            | 5.4                               | 2.1            | 7.6                                 | 4.5            |
|      | February  | 123.7        | 124.4          | -1.7                      | 0.4            | 3.2                               | 2.0            | 7.2                                 | 4.1            |
|      | March     | 122.8        | 124.6          | -0.7                      | 0.2            | 2.8                               | 1.9            | 6.7                                 | 3.6            |
|      | April     | 122.9        | 124.8          | 0.1                       | 0.2            | 1.6                               | 1.9            | 6.1                                 | 3.3            |
|      | May       | 124.3        | 125.1          | 1.1                       | 0.2            | 2.1                               | 1.7            | 5.7                                 | 3.1            |
|      | June      | 126.5        | 125.3          | 1.8                       | 0.2            | 2.5                               | 1.8            | 5.3                                 | 2.9            |
|      | July      | 126.6        | 125.7          | 0.1                       | 0.3            | 3.4                               | 2.3            | 5.1                                 | 2.7            |
|      | August    | 125.4        | 126.3          | -0.9                      | 0.5            | 2.5                               | 2.7            | 4.7                                 | 2.5            |
|      | September | 124.4        | 126.9          | -0.8                      | 0.5            | 0.9                               | 3.1            | 4.0                                 | 2.4            |
|      | October   | 124.9        | 127.3          | 0.4                       | 0.3            | 0.1                               | 3.4            | 3.3                                 | 2.4            |
|      | November  | 127.7        | 127.6          | 2.2                       | 0.2            | 1.0                               | 3.1            | 2.7                                 | 2.4            |
|      | December  | 127.1        | 127.6          | -0.5                      | 0.0            | 0.4                               | 3.1            | 2.1                                 | 2.4            |
| 2019 | January   | 127.3        | 130.2          | 0.2                       | 2.0            | 1.2                               | 5.1            | 1.8                                 | 2.7            |
|      | February  | 126.7        | 131.3          | -0.5                      | 0.8            | 2.4                               | 5.5            | 1.7                                 | 3.0            |
|      | March     | 126.4        | 131.8          | -0.2                      | 0.4            | 2.9                               | 5.8            | 1.7                                 | 3.3            |
|      | April     | 127.3        | 132.6          | 0.7                       | 0.6            | 3.6                               | 6.3            | 1.9                                 | 3.7            |
|      | May       | 128.7        | 133.0          | 1.1                       | 0.3            | 3.5                               | 6.3            | 2.0                                 | 4.0            |
|      | June      | 129.2        | 133.0          | 0.4                       | 0.0            | 2.1                               | 6.1            | 2.0                                 | 4.4            |