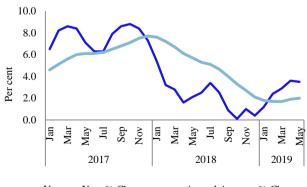

## **Headline Inflation**

Year-on-year inflation: 3.5%

Annual Average inflation: 2.0%

Monthly Change: 1.1%

## **Core Inflation**

Year-on-year inflation: 6.3%

Annual Average inflation: 4.0%

Monthly Change: 0.3%

Year-on-Year % Change ——Annual Average % Change

Within the Food category, prices of vegetables, fresh fish, limes, potatoes and milk powder recorded increases. In addition, within the Non-Food category, prices of the items in Transport; Health; and Recreation and Culture sub-categories increased during the month.

<sup>&</sup>lt;sup>1</sup>The National Consumer Price Index (NCPI, 2013=100) is compiled by the Department of Census and Statistics.

The core inflation, which reflects the underlying inflation in the economy, remained unchanged at 6.3 per cent in May 2019 on year-on-year basis. However, the monthly increase of 0.3 per cent observed in core NCPI in May 2019 was driven by increases in prices of items in the Food category, mainly in milk powder, and the Non-food category particularly in Transport (Purchase of vehicle); Recreation and Culture; and Health sub-categories. Annual average NCPI Core inflation increased to 4.0 per cent in May 2019 from 3.7 per cent in April 2019.

Movements of the NCPI Base: 2013 = 100

|      | Month     | Index Number |                | Monthly Percentage Change |                | Year-on-Year<br>Percentage Change |                | Annual Average<br>Percentage Change |                |
|------|-----------|--------------|----------------|---------------------------|----------------|-----------------------------------|----------------|-------------------------------------|----------------|
| Year |           |              |                |                           |                |                                   |                |                                     |                |
|      |           | NCPI         | NCPI<br>(Core) | NCPI                      | NCPI<br>(Core) | NCPI                              | NCPI<br>(Core) | NCPI                                | NCPI<br>(Core) |
| 2017 | May       | 121.8        | 123.0          | 0.7                       | 0.4            | 7.1                               | 4.7            | 6.1                                 | 6.4            |
|      | June      | 123.4        | 123.1          | 1.3                       | 0.1            | 6.3                               | 4.1            | 6.1                                 | 6.1            |
|      | July      | 122.4        | 122.9          | -0.8                      | -0.2           | 6.3                               | 4.2            | 6.2                                 | 5.9            |
|      | August    | 122.3        | 123.0          | -0.1                      | 0.1            | 7.9                               | 4.8            | 6.5                                 | 5.8            |
|      | September | 123.3        | 123.1          | 0.8                       | 0.1            | 8.6                               | 4.6            | 6.8                                 | 5.7            |
|      | October   | 124.8        | 123.1          | 1.2                       | 0.0            | 8.8                               | 4.1            | 7.1                                 | 5.6            |
|      | November  | 126.4        | 123.8          | 1.3                       | 0.6            | 8.4                               | 2.8            | 7.5                                 | 5.2            |
|      | December  | 126.6        | 123.8          | 0.2                       | 0.0            | 7.3                               | 2.7            | 7.7                                 | 4.9            |
| 2018 | January   | 125.8        | 123.9          | -0.6                      | 0.1            | 5.4                               | 2.1            | 7.6                                 | 4.5            |
|      | February  | 123.7        | 124.4          | -1.7                      | 0.4            | 3.2                               | 2.0            | 7.2                                 | 4.1            |
|      | March     | 122.8        | 124.6          | -0.7                      | 0.2            | 2.8                               | 1.9            | 6.7                                 | 3.6            |
|      | April     | 122.9        | 124.8          | 0.1                       | 0.2            | 1.6                               | 1.9            | 6.1                                 | 3.3            |
|      | May       | 124.3        | 125.1          | 1.1                       | 0.2            | 2.1                               | 1.7            | 5.7                                 | 3.1            |
|      | June      | 126.5        | 125.3          | 1.8                       | 0.2            | 2.5                               | 1.8            | 5.3                                 | 2.9            |
|      | July      | 126.6        | 125.7          | 0.1                       | 0.3            | 3.4                               | 2.3            | 5.1                                 | 2.7            |
|      | August    | 125.4        | 126.3          | -0.9                      | 0.5            | 2.5                               | 2.7            | 4.7                                 | 2.5            |
|      | September | 124.4        | 126.9          | -0.8                      | 0.5            | 0.9                               | 3.1            | 4.0                                 | 2.4            |
|      | October   | 124.9        | 127.3          | 0.4                       | 0.3            | 0.1                               | 3.4            | 3.3                                 | 2.4            |
|      | November  | 127.7        | 127.6          | 2.2                       | 0.2            | 1.0                               | 3.1            | 2.7                                 | 2.4            |
|      | December  | 127.1        | 127.6          | -0.5                      | 0.0            | 0.4                               | 3.1            | 2.1                                 | 2.4            |
| 2019 | January   | 127.3        | 130.2          | 0.2                       | 2.0            | 1.2                               | 5.1            | 1.8                                 | 2.7            |
|      | February  | 126.7        | 131.3          | -0.5                      | 0.8            | 2.4                               | 5.5            | 1.7                                 | 3.0            |
|      | March     | 126.4        | 131.8          | -0.2                      | 0.4            | 2.9                               | 5.8            | 1.7                                 | 3.3            |
|      | April     | 127.3        | 132.6          | 0.7                       | 0.6            | 3.6                               | 6.3            | 1.9                                 | 3.7            |
|      | May       | 128.7        | 133.0          | 1.1                       | 0.3            | 3.5                               | 6.3            | 2.0                                 | 4.0            |