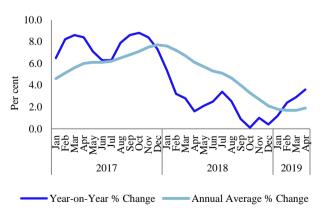

## Inflation increased in April 2019

Headline inflation as measured by the yearon-year change in the National Consumer Price Index (NCPI, 2013=100)<sup>1</sup> increased to 3.6 per cent in April 2019 from 2.9 per cent in March 2019 due to the monthly increases of prices of items in both Food and Non-food categories. Meanwhile, in April 2019, yearon-year Food inflation was -1.2 per cent while Non-food inflation continued its increasing trend for the fourth consecutive month recording a 7.5 per cent in the current month.

The change in the NCPI measured on an annual average basis increased to 1.9 per cent in April 2019 from 1.7 per cent in March 2019.

When monthly change is considered, the NCPI increased by 0.7 per cent in April 2019 with the increases observed in the prices of

Movements of the NCPI

Source: Department of Census and Statistics