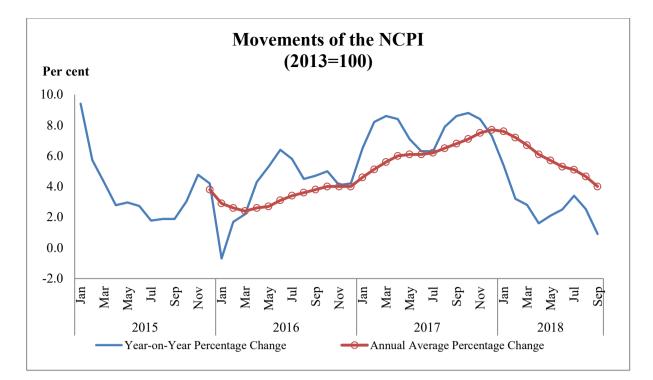

## **Inflation in September 2018**

Headline Inflation, as measured by the change in the National Consumer Price Index (NCPI, 2013=100), which is compiled by the Department of Census and Statistics (DCS), decreased to 0.9 per cent in September 2018, the lowest since January 2016, from 2.5 per cent in August 2018 on year-on-year basis. The deceleration in year-on-year inflation in September was driven by both the base effect and the monthly decline in Food prices. The change in the NCPI measured on an annual average basis decreased from 4.7 per cent in August 2018 to 4.0 per cent in September 2018.

The NCPI Core inflation, which reflects the underlying inflation in the economy, increased to 3.1 per cent in September 2018 from 2.7 per cent in August 2018 on year-on-year basis. Meanwhile, annual average NCPI Core inflation declined to 2.4 per cent in September 2018 from 2.5 per cent in August 2018.

## Movements of the NCPI Base: 2013 = 100

| Basc. 2013 – 100 |           |              |                |                              |                |                                   |                |                                     |                |
|------------------|-----------|--------------|----------------|------------------------------|----------------|-----------------------------------|----------------|-------------------------------------|----------------|
| Year             | Month     | Index Number |                | Monthly<br>Percentage Change |                | Year-on-Year<br>Percentage Change |                | Annual Average<br>Percentage Change |                |
|                  |           | NCPI         | NCPI<br>(Core) | NCPI                         | NCPI<br>(Core) | NCPI                              | NCPI<br>(Core) | NCPI                                | NCPI<br>(Core) |
| 2017             | January   | 119.3        | 121.4          | 1.1                          | 0.7            | 6.5                               | 7.1            | 4.6                                 | 6.2            |
|                  | February  | 119.9        | 122.0          | 0.5                          | 0.5            | 8.2                               | 7.1            | 5.1                                 | 6.4            |
|                  | March     | 119.5        | 122.3          | -0.3                         | 0.2            | 8.6                               | 7.0            | 5.6                                 | 6.6            |
|                  | April     | 121.0        | 122.5          | 1.3                          | 0.2            | 8.4                               | 5.9            | 6.0                                 | 6.6            |
|                  | May       | 121.8        | 123.0          | 0.7                          | 0.4            | 7.1                               | 4.7            | 6.1                                 | 6.4            |
|                  | June      | 123.4        | 123.1          | 1.3                          | 0.1            | 6.3                               | 4.1            | 6.1                                 | 6.1            |
|                  | July      | 122.4        | 122.9          | -0.8                         | -0.2           | 6.3                               | 4.2            | 6.2                                 | 5.9            |
|                  | August    | 122.3        | 123.0          | -0.1                         | 0.1            | 7.9                               | 4.8            | 6.5                                 | 5.8            |
|                  | September | 123.3        | 123.1          | 0.8                          | 0.1            | 8.6                               | 4.6            | 6.8                                 | 5.7            |
|                  | October   | 124.8        | 123.1          | 1.2                          | 0.0            | 8.8                               | 4.1            | 7.1                                 | 5.6            |
|                  | November  | 126.4        | 123.8          | 1.3                          | 0.6            | 8.4                               | 2.8            | 7.5                                 | 5.2            |
|                  | December  | 126.6        | 123.8          | 0.2                          | 0.0            | 7.3                               | 2.7            | 7.7                                 | 4.9            |
| 2018             | January   | 125.8        | 123.9          | -0.6                         | 0.1            | 5.4                               | 2.1            | 7.6                                 | 4.5            |
|                  | February  | 123.7        | 124.4          | -1.7                         | 0.4            | 3.2                               | 2.0            | 7.2                                 | 4.1            |
|                  | March     | 122.8        | 124.6          | -0.7                         | 0.2            | 2.8                               | 1.9            | 6.7                                 | 3.6            |
|                  | April     | 122.9        | 124.8          | 0.1                          | 0.2            | 1.6                               | 1.9            | 6.1                                 | 3.3            |
|                  | May       | 124.3        | 125.1          | 1.1                          | 0.2            | 2.1                               | 1.7            | 5.7                                 | 3.1            |
|                  | June      | 126.5        | 125.3          | 1.8                          | 0.2            | 2.5                               | 1.8            | 5.3                                 | 2.9            |
|                  | July      | 126.6        | 125.7          | 0.1                          | 0.3            | 3.4                               | 2.3            | 5.1                                 | 2.7            |
|                  | August    | 125.4        | 126.3          | -0.9                         | 0.5            | 2.5                               | 2.7            | 4.7                                 | 2.5            |
|                  | September | 124.4        | 126.9          | -0.8                         | 0.5            | 0.9                               | 3.1            | 4.0                                 | 2.4            |