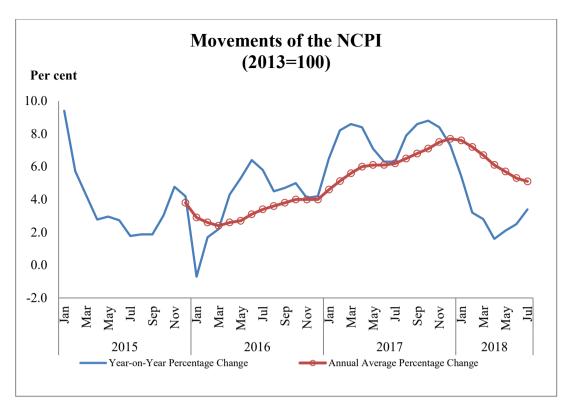

## **Inflation in July 2018**

Headline Inflation, as measured by the change in the National Consumer Price Index (NCPI, 2013=100), which is compiled by the Department of Census and Statistics (DCS), increased to 3.4 per cent in July 2018 from 2.5 per cent in June 2018, on year-on-year basis, mainly driven by low base that prevailed in the previous year as well as the monthly increase in the prices of items in the Non-food category. The change in the NCPI measured on an annual average basis decreased from 5.3 per cent in June 2018 to 5.1 per cent in July 2018.

When monthly change is considered, the NCPI increased marginally from 126.5 index points in June 2018 to 126.6 index points in July 2018 largely due to the increase in prices of the items in the Non-food category, particularly that of petrol and diesel in the Transport sub-category as well as of some items in the Miscellaneous goods and Services sub-category. Meanwhile, prices of the items in the Food category declined during the month where prominent price declines were observed in coconuts, rice and limes.

Movements of the NCPI Base: 2013 = 100

| Year | Month     | Index Number |                | Monthly<br>Percentage Change |                | Year-on-Year<br>Percentage Change |                | Annual Average<br>Percentage Change |                |
|------|-----------|--------------|----------------|------------------------------|----------------|-----------------------------------|----------------|-------------------------------------|----------------|
|      |           | NCPI         | NCPI<br>(Core) | NCPI                         | NCPI<br>(Core) | NCPI                              | NCPI<br>(Core) | NCPI                                | NCPI<br>(Core) |
| 2017 | January   | 119.3        | 121.4          | 1.1                          | 0.7            | 6.5                               | 7.1            | 4.6                                 | 6.2            |
|      | February  | 119.9        | 122.0          | 0.5                          | 0.5            | 8.2                               | 7.1            | 5.1                                 | 6.4            |
|      | March     | 119.5        | 122.3          | -0.3                         | 0.2            | 8.6                               | 7.0            | 5.6                                 | 6.6            |
|      | April     | 121.0        | 122.5          | 1.3                          | 0.2            | 8.4                               | 5.9            | 6.0                                 | 6.6            |
|      | May       | 121.8        | 123.0          | 0.7                          | 0.4            | 7.1                               | 4.7            | 6.1                                 | 6.4            |
|      | June      | 123.4        | 123.1          | 1.3                          | 0.1            | 6.3                               | 4.1            | 6.1                                 | 6.1            |
|      | July      | 122.4        | 122.9          | -0.8                         | -0.2           | 6.3                               | 4.2            | 6.2                                 | 5.9            |
|      | August    | 122.3        | 123.0          | -0.1                         | 0.1            | 7.9                               | 4.8            | 6.5                                 | 5.8            |
|      | September | 123.3        | 123.1          | 0.8                          | 0.1            | 8.6                               | 4.6            | 6.8                                 | 5.7            |
|      | October   | 124.8        | 123.1          | 1.2                          | 0.0            | 8.8                               | 4.1            | 7.1                                 | 5.6            |
|      | November  | 126.4        | 123.8          | 1.3                          | 0.6            | 8.4                               | 2.8            | 7.5                                 | 5.2            |
|      | December  | 126.6        | 123.8          | 0.2                          | 0.0            | 7.3                               | 2.7            | 7.7                                 | 4.9            |
| 2018 | January   | 125.8        | 123.9          | -0.6                         | 0.1            | 5.4                               | 2.1            | 7.6                                 | 4.5            |
|      | February  | 123.7        | 124.4          | -1.7                         | 0.4            | 3.2                               | 2.0            | 7.2                                 | 4.1            |
|      | March     | 122.8        | 124.6          | -0.7                         | 0.2            | 2.8                               | 1.9            | 6.7                                 | 3.6            |
|      | April     | 122.9        | 124.8          | 0.1                          | 0.2            | 1.6                               | 1.9            | 6.1                                 | 3.3            |
|      | May       | 124.3        | 125.1          | 1.1                          | 0.2            | 2.1                               | 1.7            | 5.7                                 | 3.1            |
|      | June      | 126.5        | 125.3          | 1.8                          | 0.2            | 2.5                               | 1.8            | 5.3                                 | 2.9            |
|      | July      | 126.6        | 125.7          | 0.1                          | 0.3            | 3.4                               | 2.3            | 5.1                                 | 2.7            |