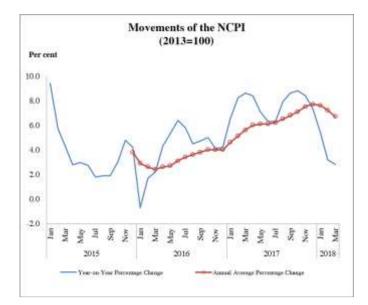

## **Inflation in March 2018**

Headline Inflation, as measured by the change in the National Consumer Price Index (NCPI, 2013=100), which is compiled by the Department of Census and Statistics (DCS), continued to follow the declining trend exhibited since November 2017. As such, the year-on-year NCPI headline inflation decreased to 2.8 per cent in March 2018, lowest since April 2016, from 3.2 per cent in February 2018. The monthly decline in Food prices in March 2018 supported by the favourable supply conditions attributed to this sharp decline in year-on-year inflation in March 2018. The change in the NCPI measured on an annual average basis decreased from 7.2 per cent in February 2018 to 6.7 per cent in March 2018.

The NCPI Core inflation, which reflects the underlying inflation in the economy, continued its declining trend observed since September 2017 and decreased to 1.9 per cent in March 2018 from 2.0 per cent in February 2018 on year-on-year basis. Annual average NCPI Core inflation declined to 3.6 per cent in March 2018 from 4.1 per cent in February 2018.

Movements of the NCPI Base: 2013 = 100

|      |           | Base: 2013 = 100MonthlyYear-on-Year |                |                   |                |                   |                | Annual            | Average        |
|------|-----------|-------------------------------------|----------------|-------------------|----------------|-------------------|----------------|-------------------|----------------|
| Year | Month     | Index Number                        |                | Percentage Change |                | Percentage Change |                | Percentage Change |                |
|      |           | NCPI                                | NCPI<br>(Core) | NCPI              | NCPI<br>(Core) | NCPI              | NCPI<br>(Core) | NCPI              | NCPI<br>(Core) |
| 2016 | January   | 112.0                               | 113.4          | -1.1              | 0.4            | -0.7              | 3.0            | 2.9               | 4.3            |
|      | February  | 110.8                               | 113.9          | -1.1              | 0.4            | 1.7               | 4.6            | 2.6               | 4.4            |
|      | March     | 110.0                               | 114.3          | -0.7              | 0.4            | 2.2               | 5.0            | 2.4               | 4.5            |
|      | April     | 111.6                               | 115.7          | 1.5               | 1.2            | 4.3               | 5.9            | 2.6               | 4.7            |
|      | May       | 113.7                               | 117.5          | 1.9               | 1.6            | 5.3               | 7.2            | 2.7               | 5.0            |
|      | June      | 116.1                               | 118.2          | 2.1               | 0.6            | 6.4               | 7.5            | 3.1               | 5.3            |
|      | July      | 115.2                               | 117.9          | -0.8              | -0.3           | 5.8               | 6.8            | 3.4               | 5.5            |
|      | August    | 113.3                               | 117.4          | -1.6              | -0.4           | 4.5               | 6.0            | 3.6               | 5.6            |
|      | September | 113.5                               | 117.7          | 0.2               | 0.3            | 4.7               | 5.7            | 3.8               | 5.7            |
|      | October   | 114.7                               | 118.2          | 1.1               | 0.4            | 5.0               | 5.7            | 4.0               | 5.7            |
|      | November  | 116.6                               | 120.4          | 1.7               | 1.9            | 4.1               | 6.8            | 4.0               | 5.8            |
|      | December  | 118.0                               | 120.5          | 1.2               | 0.1            | 4.2               | 6.7            | 4.0               | 5.9            |
| 2017 | January   | 119.3                               | 121.4          | 1.1               | 0.7            | 6.5               | 7.1            | 4.6               | 6.2            |
|      | February  | 119.9                               | 122.0          | 0.5               | 0.5            | 8.2               | 7.1            | 5.1               | 6.4            |
|      | March     | 119.5                               | 122.3          | -0.3              | 0.2            | 8.6               | 7.0            | 5.6               | 6.6            |
|      | April     | 121.0                               | 122.5          | 1.3               | 0.2            | 8.4               | 5.9            | 6.0               | 6.6            |
|      | May       | 121.8                               | 123.0          | 0.7               | 0.4            | 7.1               | 4.7            | 6.1               | 6.4            |
|      | June      | 123.4                               | 123.1          | 1.3               | 0.1            | 6.3               | 4.1            | 6.1               | 6.1            |
|      | July      | 122.4                               | 122.9          | -0.8              | -0.2           | 6.3               | 4.2            | 6.2               | 5.9            |
|      | August    | 122.3                               | 123.0          | -0.1              | 0.1            | 7.9               | 4.8            | 6.5               | 5.8            |
|      | September | 123.3                               | 123.1          | 0.8               | 0.1            | 8.6               | 4.6            | 6.8               | 5.7            |
|      | October   | 124.8                               | 123.1          | 1.2               | 0.0            | 8.8               | 4.1            | 7.1               | 5.6            |
|      | November  | 126.4                               | 123.8          | 1.3               | 0.6            | 8.4               | 2.8            | 7.5               | 5.2            |
|      | December  | 126.6                               | 123.8          | 0.2               | 0.0            | 7.3               | 2.7            | 7.7               | 4.9            |
| 2018 | January   | 125.8                               | 123.9          | -0.6              | 0.1            | 5.4               | 2.1            | 7.6               | 4.5            |
|      | February  | 123.7                               | 124.4          | -1.7              | 0.4            | 3.2               | 2.0            | 7.2               | 4.1            |
|      | March     | 122.8                               | 124.6          | -0.7              | 0.2            | 2.8               | 1.9            | 6.7               | 3.6            |