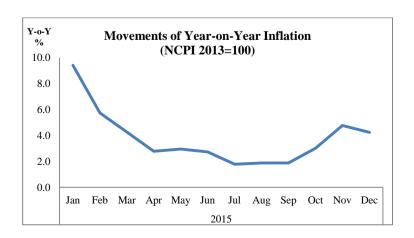

## **Inflation in December 2015**

Inflation, as measured by the change in the National Consumer Price Index (NCPI) (2013=100), which is compiled by the Department of Census and Statistics, decreased to 4.2 per cent in December 2015 from 4.8 per cent in November 2015, on an year-on-year basis. Inflation on an annual average basis in December 2015 was 3.8 per cent.

## Movements of the NCPI Base : 2013 = 100

| Year | Month     | Index<br>Number | Monthly<br>Percentage<br>Change | Year-on-Year<br>Percentage<br>Change | Annual<br>Average<br>Percentage<br>Change |
|------|-----------|-----------------|---------------------------------|--------------------------------------|-------------------------------------------|
| 2014 | January   | 103.1           |                                 |                                      |                                           |
|      | February  | 103.0           | -0.1                            |                                      |                                           |
|      | March     | 103.2           | 0.2                             |                                      |                                           |
|      | April     | 104.1           | 0.9                             |                                      |                                           |
|      | May       | 104.9           | 0.8                             |                                      |                                           |
|      | June      | 106.2           | 1.2                             |                                      |                                           |
|      | July      | 107.0           | 0.8                             |                                      |                                           |
|      | August    | 106.4           | -0.6                            |                                      |                                           |
|      | September | 106.4           | 0.0                             |                                      |                                           |
|      | October   | 106.0           | -0.4                            |                                      |                                           |
|      | November  | 106.9           | 0.8                             |                                      |                                           |
|      | December  | 108.6           | 1.6                             |                                      |                                           |
| 2015 | January   | 112.8           | 3.9                             | 9.4                                  |                                           |
|      | February  | 108.9           | -3.5                            | 5.7                                  |                                           |
|      | March     | 107.6           | -1.2                            | 4.3                                  |                                           |
|      | April     | 107.0           | -0.6                            | 2.8                                  |                                           |
|      | May       | 108.0           | 0.9                             | 3.0                                  |                                           |
|      | June      | 109.1           | 1.0                             | 2.7                                  |                                           |
|      | July      | 108.9           | -0.2                            | 1.8                                  |                                           |
|      | August    | 108.4           | -0.5                            | 1.9                                  |                                           |
|      | September | 108.4           | 0.0                             | 1.9                                  |                                           |
|      | October   | 109.2           | 0.7                             | 3.0                                  |                                           |
|      | November  | 112.0           | 2.6                             | 4.8                                  |                                           |
|      | December  | 113.2           | 1.1                             | 4.2                                  | 3.8                                       |