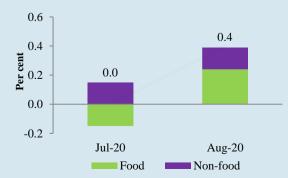

The change in the NCPI measured on an annual average basis increased to 6.1 per cent in August 2020 from 5.9 per cent in July 2020.

Monthly change of NCPI recorded at 0.4 per cent in August 2020 mainly due to increases observed in prices of items in both Food and Non-food categories. Accordingly, within the Food category, increases were observed mainly in the prices of vegetables, turmeric

<sup>&</sup>lt;sup>1</sup>The National Consumer Price Index (NCPI, 2013=100) is compiled by the Department of Census and Statistics.

powder and coconuts during August 2020. Moreover, within the Non-food category, prices of items in the Alcoholic Beverages and Tobacco sub-category recorded significant increases during the month. However, Health sub-category recorded a decline during the month with the reduction observed in payments to medical laboratory tests.