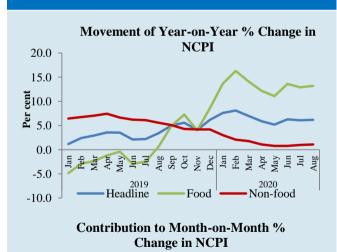

#### **Core Inflation**

Year-on-year inflation : 4.6% Annual Average inflation : 4.4%

Monthly Change: 0.4%

Headline inflation as measured by the year-on-year (Y-o-Y) change in the National Consumer Price Index (NCPI, 2013=100)<sup>1</sup> increased marginally to 6.2 per cent in August 2020 from 6.1 per cent in July 2020. This was driven by the monthly increases in prices of items in both Food and Non-food categories. Meanwhile, Food inflation (Y-o-Y) increased to 13.2 per cent in August 2020 from 12.9 per cent in July 2020, whereas Non-food inflation (Y-o-Y) increased to 1.1 per cent in August 2020 from 1.0 per cent in July 2020.

The change in the NCPI measured on an annual average basis increased to 6.1 per cent in August 2020 from 5.9 per cent in July 2020.

Monthly change of NCPI recorded at 0.4 per cent in August 2020 mainly due to increases observed in prices of items in both Food and Non-food categories. Accordingly, within the Food category, increases were observed mainly in the prices of vegetables, turmeric

Further, core inflation (Y-o-Y) increased to 4.6 per cent in August 2020 from 4.5 per cent in July 2020, while annual average core inflation decreased to 4.4 per cent in August 2020 from 4.5 per cent in July 2020.