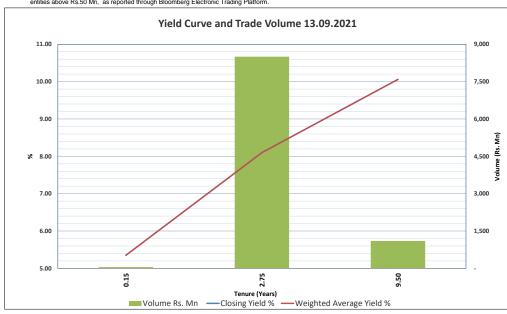

| No | ISIN         | Tenure | Security<br>Type | Opening<br>Yield % | Closing<br>Yield % | Highest<br>Yield % | Lowest<br>Yield % | Weighted<br>Average<br>Yield % | Volume Rs.<br>Mn | No of<br>Trades |
|----|--------------|--------|------------------|--------------------|--------------------|--------------------|-------------------|--------------------------------|------------------|-----------------|
| 1  | LKA09121K051 | 0.15   | Tbill            | 5.35               | 5.35               | 5.35               | 5.35              | 5.35                           | 50               | 1               |
| 2  | LKB00524F153 | 2.75   | TBond            | 8.10               | 8.10               | 8.10               | 8.10              | 8.10                           | 8,500            | 1               |
| 3  | LKB01231C151 | 9.50   | TBond            | 10.05              | 10.06              | 10.07              | 10.05             | 10.06                          | 1.100            | 7               |