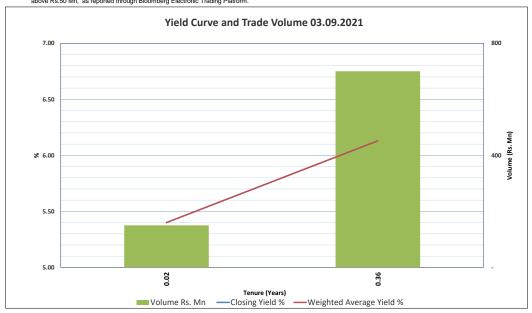

| No | ISIN         | Tenure | Security<br>Type | Opening<br>Yield % | Closing<br>Yield % | Highest<br>Yield % | Lowest<br>Yield % | Weighted<br>Average<br>Yield % | Volume Rs.<br>Mn | No of<br>Trades |
|----|--------------|--------|------------------|--------------------|--------------------|--------------------|-------------------|--------------------------------|------------------|-----------------|
| 1  | LKA36421I106 | 0.02   | Tbill            | 5.40               | 5.40               | 5.40               | 5.40              | 5.40                           | 150              | 1               |
| 2  | LKA36422A143 | 0.36   | Tbill            | 6.13               | 6.13               | 6.13               | 6.13              | 6.13                           | 700              | 1               |