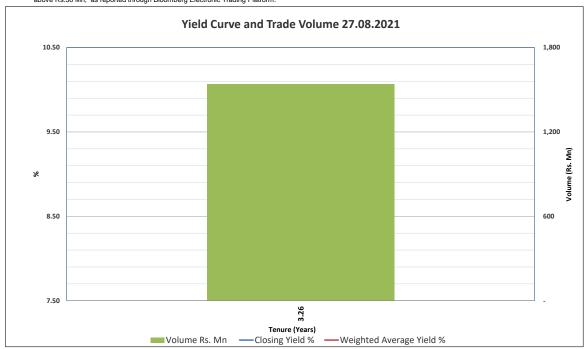

| No | ISIN         | Tenure | Security<br>Type | Opening<br>Yield % | Closing<br>Yield % | Highest<br>Yield % | Lowest<br>Yield % | Weighted<br>Average<br>Yield % | Volume Rs.<br>Mn | No of<br>Trades |
|----|--------------|--------|------------------|--------------------|--------------------|--------------------|-------------------|--------------------------------|------------------|-----------------|
| 1  | LKB01024L011 | 3.26   | Tbond            | 8.00               | 8.05               | 8.12               | 8.00              | 8.03                           | 1,542            | 8               |