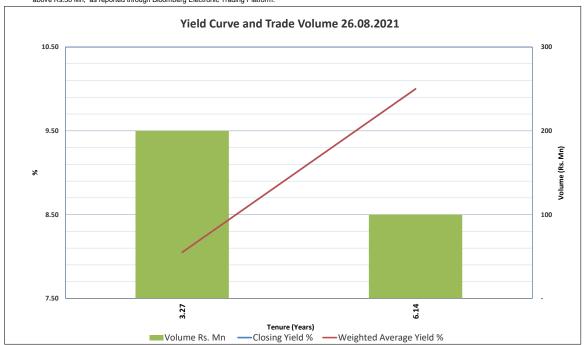

## Government Securities Secondary Market Trade Summary\* 26.08.2021

| Government Securities Secondary Market Trade Summa |            |            |  |  |  |  |  |
|----------------------------------------------------|------------|------------|--|--|--|--|--|
| Indicators                                         | 26.08.2021 | 25.08.2021 |  |  |  |  |  |
| Total Turnover (Rs.Mn)                             | 300        | 31,367     |  |  |  |  |  |
| No of Trades                                       | 4          | 39         |  |  |  |  |  |
| No of Securities Traded                            | 2          | 5          |  |  |  |  |  |
| No of Participants                                 | 2          | 14         |  |  |  |  |  |

| No | ISIN         | Tenure | Security<br>Type | Opening<br>Yield % | Closing<br>Yield % | Highest<br>Yield % | Lowest<br>Yield % | Weighted<br>Average<br>Yield % | Volume Rs.<br>Mn | No of<br>Trades |
|----|--------------|--------|------------------|--------------------|--------------------|--------------------|-------------------|--------------------------------|------------------|-----------------|
| 1  | LKB01024L011 | 3.27   | Tbond            | 8.05               | 8.05               | 8.05               | 8.05              | 8.05                           | 200              | 2               |
| 2  | LKB00827J152 | 6.14   | Tbond            | 10.00              | 10.00              | 10.00              | 10.00             | 10.00                          | 100              | 2               |

\*\*Transactions reported up to 4.00 p.m on 26.08.2021 and represents (a) Inter Dealer Direct Participant (DDP) transactions (b) Transactions between DDP and Non DDP entities above Rs.50 Mn, as reported through Bloomberg Electronic Trading Platform.