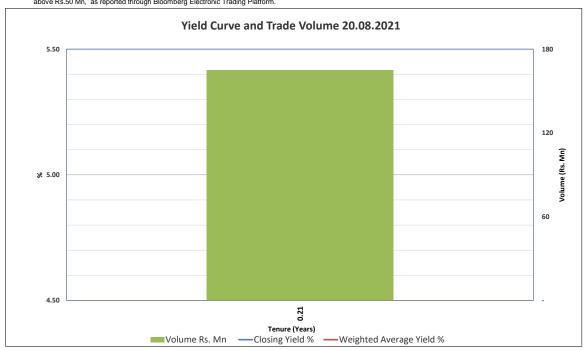

| No | ISIN         | Tenure | Security<br>Type | Opening<br>Yield % | Closing<br>Yield % | Highest<br>Yield % | Lowest<br>Yield % | Weighted<br>Average<br>Yield % | Volume Rs.<br>Mn | No of<br>Trades |
|----|--------------|--------|------------------|--------------------|--------------------|--------------------|-------------------|--------------------------------|------------------|-----------------|
| 1  | LKA09121K051 | 0.21   | Tbill            | 4.90               | 4.90               | 4.90               | 4.90              | 4.90                           | 165              | 1               |