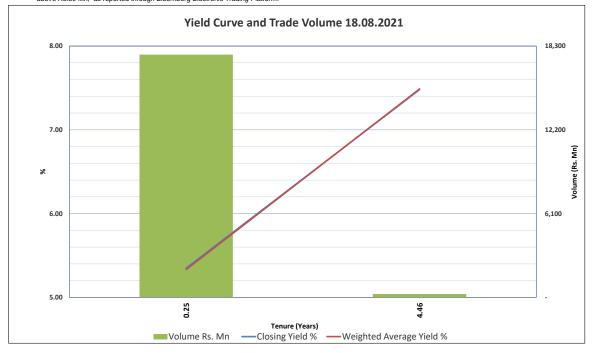

| No | ISIN                                                                                                                                                                          | Tenure | Security<br>Type | Opening<br>Yield % | Closing<br>Yield % | Highest<br>Yield % | Lowest<br>Yield % | Weighted<br>Average<br>Yield % | Volume Rs.<br>Mn | No of<br>Trades |  |  |
|----|-------------------------------------------------------------------------------------------------------------------------------------------------------------------------------|--------|------------------|--------------------|--------------------|--------------------|-------------------|--------------------------------|------------------|-----------------|--|--|
| 1  | LKA09121K192                                                                                                                                                                  | 0.25   | Tbill            | 5.34               | 5.35               | 5.35               | 5.27              | 5.33                           | 17,673           | 29              |  |  |
| 2  | LKB01326B011                                                                                                                                                                  | 4.46   | TBond            | 7.48               | 7.48               | 7.50               | 7.48              | 7.49                           | 250              | 2               |  |  |
|    | * Transactions reported up to 4.00 p.m. on 18.08.2021 and represents (a) Inter Dealer Direct Participant (DDP) transactions (b) Transactions between DDP and Non DDP entities |        |                  |                    |                    |                    |                   |                                |                  |                 |  |  |