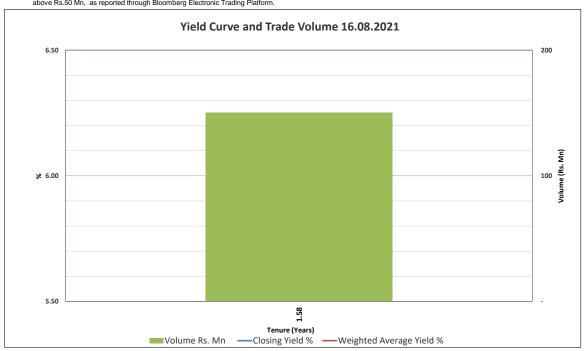

| No | ISIN         | Tenure | Security<br>Type | Opening<br>Yield % | Closing<br>Yield % | Highest<br>Yield % | Lowest<br>Yield % | Weighted<br>Average<br>Yield % | Volume Rs.<br>Mn | No of<br>Trades |
|----|--------------|--------|------------------|--------------------|--------------------|--------------------|-------------------|--------------------------------|------------------|-----------------|
| 1  | LKB00523C152 | 1.58   | TBond            | 5.95               | 6.00               | 6.00               | 5.95              | 5.98                           | 150              | 2               |