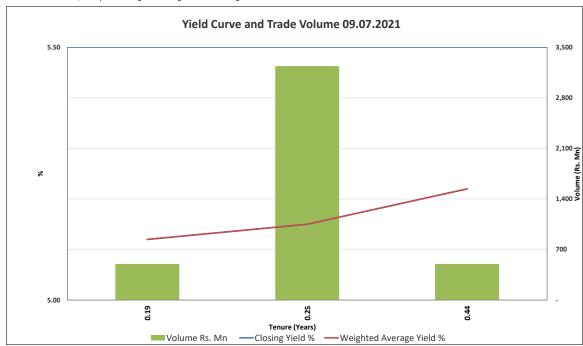

| No | ISIN         | Tenure | Security<br>Type | Opening<br>Yield % | Closing<br>Yield % | Highest<br>Yield % | Lowest<br>Yield % | Weighted<br>Average<br>Yield % | Volume Rs.<br>Mn | No of<br>Trades |
|----|--------------|--------|------------------|--------------------|--------------------|--------------------|-------------------|--------------------------------|------------------|-----------------|
| 1  | LKA09121I170 | 0.19   | Tbill            | 5.12               | 5.12               | 5.12               | 5.12              | 5.12                           | 500              | 1               |
| 2  | LKA09121J087 | 0.25   | Tbill            | 5.15               | 5.15               | 5.15               | 5.15              | 5.15                           | 3,241            | 1               |
| 3  | LKB00521L157 | 0.44   | TBond            | 5.22               | 5.22               | 5.22               | 5.22              | 5.22                           | 500              | 1               |