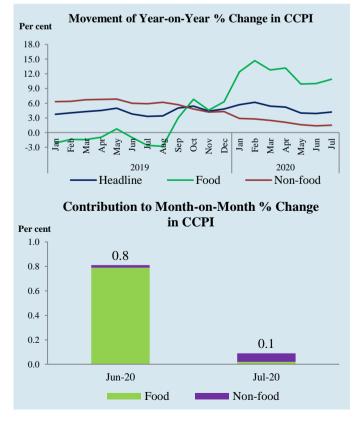

#### **Core Inflation**

Year-on-year inflation: 3.2% Annual Average inflation: 4.0%

Monthly Change: 0.2%

Headline inflation as measured by the year-on-year (Y-o-Y) change in the Colombo Consumer Price Index (CCPI, 2013=100)<sup>1</sup> increased to 4.2 per cent in July 2020 from 3.9 per cent in June 2020. This was mainly driven by monthly increase of prices of items in Non-food category along with the statistical effect of the low base prevailed in July 2019. Food inflation (Y-o-Y) increased to 10.9 per cent in July 2020 from 10.0 per cent in June 2020. Further, Non-food inflation (Y-o-Y) also increased marginally to 1.5 per cent in July 2020 from 1.4 per cent in June 2020.

The change in the CCPI measured on an annual average basis also increased marginally to 4.8 per cent in July 2020 from 4.7 per cent in June 2020.

Monthly change of CCPI recorded at 0.1 per cent was mainly due to net effect of price changes observed in the items of the Non-food category. Within the Non-food category, prices of items in Health

<sup>&</sup>lt;sup>1</sup>The Colombo Consumer Price Index (CCPI, 2013=100) is compiled by the Department of Census and Statistics.

(payments to private hospitals/ nursing homes) sub-category increased during the month. Meanwhile, prices of items in the Food category also recorded marginal increases in July 2020.

The core inflation (Y-o-Y), which reflects the underlying inflation in the economy, increased marginally to 3.2 per cent in July 2020 from 3.1 per cent in June 2020. However, annual average core inflation declined further to its sixteen months low of 4.0 per cent in July 2020 from 4.2 per cent in June 2020.