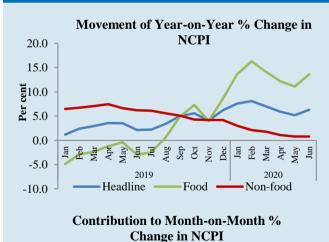

#### **Core Inflation**

Year-on-year inflation: 4.4% Annual Average inflation: 4.6%

Monthly Change: 0.7%

Headline inflation as measured by the yearon-year (Y-o-Y) change in the National Consumer Price Index (NCPI, 2013=100)<sup>1</sup> increased to 6.3 per cent in June 2020 from 5.2 per cent in May 2020. This was mainly driven by the monthly increase in prices of items in the Food category. Accordingly, Food inflation (Y-o-Y) increased to 13.6 per cent in June 2020 from 11.1 per cent in May 2020, while Non-food inflation (Y-o-Y) remained unchanged at 0.8 per cent in June 2020.

The change in the NCPI measured on an annual average basis increased to 5.6 per cent in June 2020 from 5.2 per cent in May 2020.

Monthly change of NCPI recorded at 1.4 per cent in June 2020 mainly due to increases observed in prices of items in the Food category. Accordingly, within the Food category, prices of seven food items including vegetables, sugar, fresh fish, eggs and rice increased significantly during the month.

<sup>&</sup>lt;sup>1</sup>The National Consumer Price Index (NCPI, 2013=100) is compiled by the Department of Census and Statistics.

Further, core inflation (Y-o-Y) increased to 4.4 per cent in June 2020 from 3.7 per cent in May 2020, while annual average core inflation decreased to 4.6 per cent in June 2020 from 4.8 per cent in May 2020.