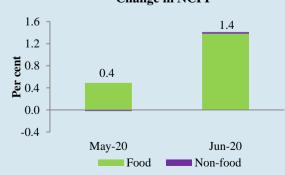

The change in the NCPI measured on an annual average basis increased to 5.6 per cent in June 2020 from 5.2 per cent in May 2020.

Monthly change of NCPI recorded at 1.4 per cent in June 2020 mainly due to increases observed in prices of items in the Food category. Accordingly, within the Food category, prices of seven food items including vegetables, sugar, fresh fish, eggs and rice increased significantly during the month.