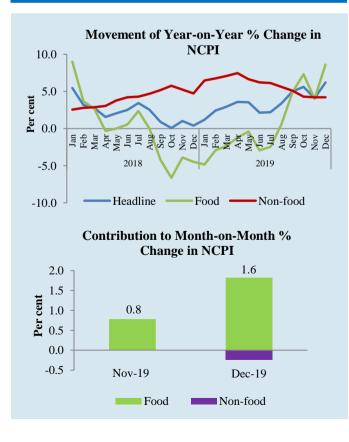

### **Headline Inflation**

Year-on-year inflation : 6.2% Annual Average inflation : 3.5% Monthly Change : 1.6%

### **Core Inflation**

Year-on-year inflation : 5.2% Annual Average inflation : 5.7% Monthly Change : -0.3%

Headline inflation as measured by the yearon-year (Y-o-Y) change in the National Consumer Price Index (NCPI, 2013=100)<sup>1</sup> increased to 6.2 per cent in December 2019 from 4.1 per cent in November 2019. This was driven by monthly increase of prices of items in the Food category along with the statistical effect of the low base prevailed in December 2018. Food inflation (Y-o-Y) increased substantially to 8.6 per cent in December 2019 from 4.0 per cent in November 2019, while Non-food inflation (Y-o-Y) remained unchanged at 4.2 per cent.

The change in the NCPI measured on an annual average basis increased to 3.5 per cent in December 2019 from 3.0 per cent in November 2019.

Monthly change of NCPI recorded at 1.6 per cent in December 2019 and it was solely due to the price increases observed

<sup>1</sup>The National Consumer Price Index (NCPI, 2013=100) is compiled by the Department of Census and Statistics.

in the items of the Food category caused by adverse weather conditions prevailed during December 2019. Within the Food category, prices of vegetables, rice, red onions, coconuts and fish recorded increases in December 2019. Meanwhile, prices of items in the Non-Food category recorded a decrease during the month owing to price decreases of the items in Communication; Housing, Water, Electricity, Gas and other fuels; Health; and Miscellaneous Goods and Services subcategories due to downward tax revisions introduced by the government with effect from 01<sup>st</sup> December 2019.

The core inflation, which reflects the underlying inflation in the economy, decreased to 5.2 per cent in December 2019 from 5.5 per cent in November 2019 on year-on-year basis. However, annual average core inflation increased to 5.7 per cent in December 2019 from 5.6 per cent in November 2019.