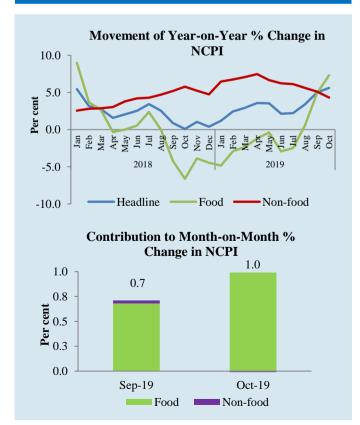

#### **Core Inflation**

Year-on-year inflation: 5.6% Annual Average inflation: 5.4% Monthly Change: 0.3%

Headline inflation as measured by the year-on-year change in the National Consumer Price Index (NCPI, 2013=100)<sup>1</sup> increased to 5.6 per cent in October 2019 from 5.0 per cent in September 2019. The monthly increases of prices of items in the Food category contributed to this increase. Accordingly, Food inflation (Y-o-Y) increased to 7.3 per cent in October 2019 from 4.9 per cent in September 2019. However, Non-food inflation (Y-o-Y) recorded 4.3 per cent, continuing its decreasing trend observed since May 2019.

The change in the NCPI measured on an annual average basis increased to 2.8 per cent in October 2019 from 2.3 per cent in September 2019.

Monthly change of NCPI recorded 1.0 per cent in October 2019 and it was solely due to the price increases observed in the

<sup>&</sup>lt;sup>1</sup>The National Consumer Price Index (NCPI, 2013=100) is compiled by the Department of Census and Statistics.

items of Food category. Within the Food category, prices of big onions, rice and vegetables recorded increases. Meanwhile, prices of items in the Non-Food category declined during the month owing to price decreases of the items in Housing, Water, Electricity, Gas and other Fuels; Transport; and Health sub-categories.