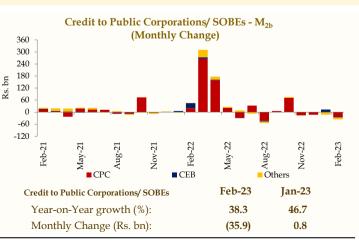

# Money, Credit and Interest Rate Developments



# **Economic** Research Department Central Bank of Sri Lanka

Volume 04 Issue 03

#### Money and Credit Aggregates\*

## Reserve Money\*\*















#### Broad Money M<sub>2b</sub> - (Monetary Survey)\*\*

















#### Broad Money M<sub>4</sub> - (Financial Survey)\*\*









#### **Interest Rates**

#### **Money Market Rates\*\*\***





 $^3$  Yields for some weeks are not available due to non-acceptance of bids or not offering relevant tenures

| End March 2023                               |         |         |  |  |  |
|----------------------------------------------|---------|---------|--|--|--|
| <b>AWCMR</b>                                 | 16.49 % |         |  |  |  |
| Change compared to end of the previous month |         |         |  |  |  |
| 1.22                                         | pps     |         |  |  |  |
| Change compared to end 2022                  |         |         |  |  |  |
| 0.99                                         | pp      | <b></b> |  |  |  |

|         |