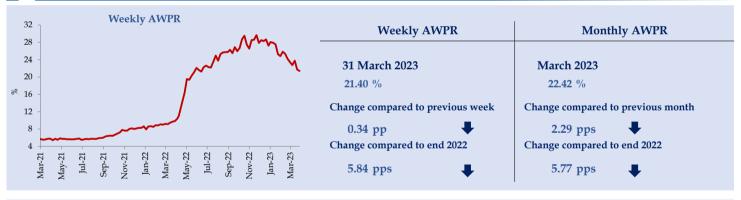

#### **Lending Rates\*\*\***

- \* Provisional
- \*\* The significant depreciation of the Sri Lanka rupee against the US dollar during March-May 2022 mainly contributed to the notable expansion of monetary and credit aggregates during that period.