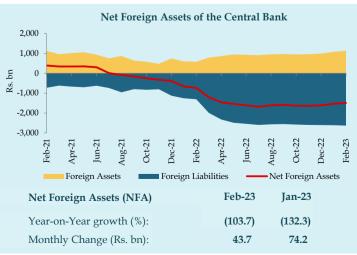

# Money, Credit and Interest Rate Developments



# **Economic** Research Department Central Bank of Sri Lanka

Volume 04 Issue 03

#### Money and Credit Aggregates\*

## Reserve Money\*\*















#### Broad Money M<sub>2b</sub> - (Monetary Survey)\*\*

















#### Broad Money M<sub>4</sub> - (Financial Survey)\*\*









#### **Interest Rates**

#### **Money Market Rates\*\*\***





 $^3$  Yields for some weeks are not available due to non-acceptance of bids or not offering relevant tenures

| End March 2023                               |         |         |  |  |  |
|----------------------------------------------|---------|---------|--|--|--|
| <b>AWCMR</b>                                 | 16.49 % |         |  |  |  |
| Change compared to end of the previous month |         |         |  |  |  |
| 1.22                                         | pps     |         |  |  |  |
| Change compared to end 2022                  |         |         |  |  |  |
| 0.99