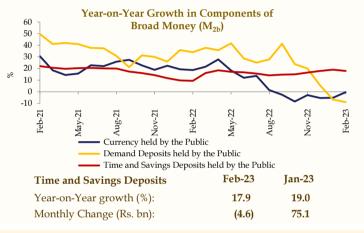

# Money, Credit and Interest Rate Developments



# **Economic** Research Department Central Bank of Sri Lanka

Volume 04 Issue 03

#### Money and Credit Aggregates\*

## Reserve Money\*\*















#### Broad Money M<sub>2b</sub> - (Monetary Survey)\*\*

















#### Broad Money M<sub>4</sub> - (Financial Survey)\*\*









#### **Interest Rates**

#### **Money Market Rates\*\*\***





 $^3$  Yields for some weeks are not available due to non-acceptance of bids or not offering relevant tenures

| End March 2023                               |         |         |  |  |  |
|----------------------------------------------|---------|---------|--|--|--|
| <b>AWCMR</b>                                 | 16.49 % |         |  |  |  |
| Change compared to end of the previous month |         |         |  |  |  |
| 1.22                                         | pps     |         |  |  |  |
| Change compared to end 2022                  |         |         |  |  |  |
| 0.99                                         | pp      | <b></b> |  |  |  |

|