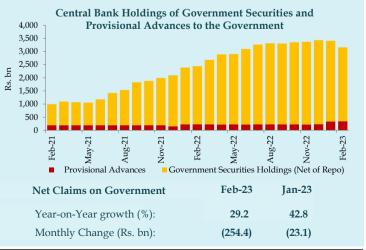

# Money, Credit and Interest Rate Developments



# **Economic** Research Department Central Bank of Sri Lanka

Volume 04 Issue 03

#### Money and Credit Aggregates\*

## Reserve Money\*\*















#### Broad Money M<sub>2b</sub> - (Monetary Survey)\*\*

















#### Broad Money M<sub>4</sub> - (Financial Survey)\*\*









#### **Interest Rates**

#### **Money Market Rates\*\*\***





 $^3$  Yields for some weeks are not available due to non-acceptance of bids or not offering relevant tenures

| End March 2023                               |         |         |  |  |  |
|----------------------------------------------|---------|---------|--|--|--|
| <b>AWCMR</b>                                 | 16.49 % |         |  |  |  |
| Change compared to end of the previous month |         |         |  |  |  |
| 1.22                                         | pps     |         |  |  |  |
| Change compared to end 2022                  |         |         |  |  |  |
| 0.99