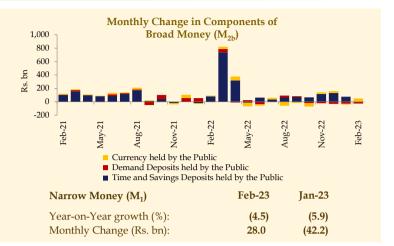

# Money, Credit and Interest Rate Developments



# **Economic** Research Department Central Bank of Sri Lanka

Volume 04 Issue 03

#### Money and Credit Aggregates\*

## Reserve Money\*\*















#### Broad Money M<sub>2b</sub> - (Monetary Survey)\*\*

















#### Broad Money M<sub>4</sub> - (Financial Survey)\*\*









#### **Interest Rates**

#### **Money Market Rates\*\*\***





 $^3$  Yields for some weeks are not available due to non-acceptance of bids or not offering relevant tenures

| End March 2023                               |         |         |  |  |  |
|----------------------------------------------|---------|---------|--|--|--|
| <b>AWCMR</b>                                 | 16.49 % |         |  |  |  |
| Change compared to end of the previous month |         |         |  |  |  |
| 1.22                                         | pps     |         |  |  |  |
| Change compared to end 2022                  |         |         |  |  |  |
| 0.99                                         | pp      | <b></b> |  |  |  |