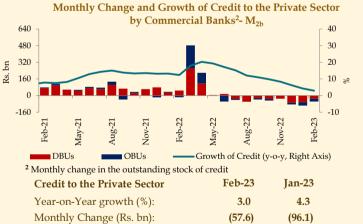

# Money, Credit and Interest Rate Developments



# **Economic** Research Department Central Bank of Sri Lanka

Volume 04 Issue 03

#### Money and Credit Aggregates\*

## Reserve Money\*\*















#### Broad Money M<sub>2b</sub> - (Monetary Survey)\*\*

















#### Broad Money M<sub>4</sub> - (Financial Survey)\*\*









#### **Interest Rates**

#### **Money Market Rates\*\*\***





 $^3$  Yields for some weeks are not available due to non-acceptance of bids or not offering relevant tenures

| End March 2023                               |         |         |  |  |  |
|----------------------------------------------|---------|---------|--|--|--|
| <b>AWCMR</b>                                 | 16.49 % |         |  |  |  |
| Change compared to end of the previous month |         |         |  |  |  |
| 1.22                                         | pps     |         |  |  |  |
| Change compared to end 2022                  |         |         |  |  |  |
| 0.99                                         | pp      | <b></b> |  |  |  |

|