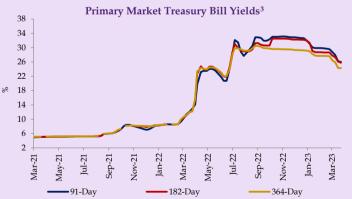

#### **Money Market Rates\*\*\***

 $^3$  Yields for some weeks are not available due to non-acceptance of bids or not offering relevant tenures

| End March 2023                               |         |         |  |  |  |
|----------------------------------------------|---------|---------|--|--|--|
| <b>AWCMR</b>                                 | 16.49 % |         |  |  |  |
| Change compared to end of the previous month |         |         |  |  |  |
| 1.22                                         | pps     |         |  |  |  |
| Change compared to end 2022                  |         |         |  |  |  |
| 0.99                                         | pp      | <b></b> |  |  |  |

|         | 29 Mar<br>2023<br>(%) | Change (Compared to previous month) in pps | Change (Compared to end<br>2022)<br>in pps |
|---------|-----------------------|--------------------------------------------|--------------------------------------------|
| 91-Day  | 25.99                 | -3.73                                      | -6.65                                      |
| 182-Day | 25.79                 | -2.88                                      | -6.41                                      |
| 364-Day | 24.31                 | -3.36                                      | -4.96                                      |