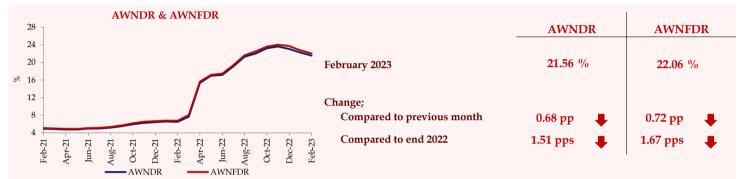

ed to end 2022                  |         |         |  |  |  |
| 0.99                                         | pp      | <b></b> |  |  |  |

|         | 29 Mar<br>2023<br>(%) | Change (Compared to previous month) in pps | Change (Compared to end<br>2022)<br>in pps |
|---------|-----------------------|--------------------------------------------|--------------------------------------------|
| 91-Day  | 25.99                 | -3.73                                      | -6.65                                      |
| 182-Day | 25.79                 | -2.88                                      | -6.41                                      |
| 364-Day | 24.31                 | -3.36                                      | -4.96                                      |

### Deposit Rates\*\*\*





#### **Lending Rates\*\*\***





- \* Provisional
- \*\* The significant depreciation of the Sri Lanka rupee against the US dollar during March-May 2022 mainly contributed to the notable expansion of monetary and credit aggregates during that period.

| the new to the motor of motors of min to the top to the period of the pe |             |                                     |        |                                         |  |
|-------------------------------------------------------------------------------------------------------------------------------------------------------------------------------------------------------------------------------------------------------------------------------------------------------------------------------------------------------------------------