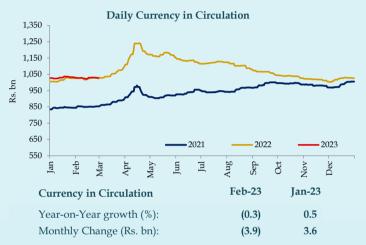

# Money, Credit and Interest Rate Developments



# **Economic** Research Department Central Bank of Sri Lanka

Volume 04 Issue 03

#### Money and Credit Aggregates\*

## Reserve Money\*\*















#### Broad Money M<sub>2b</sub> - (Monetary Survey)\*\*

















#### Broad Money M<sub>4</sub> - (Financial Survey)\*\*









#### **Interest Rates**

#### **Money Market Rates\*\*\***





 $^3$  Yields for some weeks are not available due to non-acceptance of bids or not offering relevant tenures

| End March 2023                               |         |         |  |  |  |
|----------------------------------------------|---------|---------|--|--|--|
| <b>AWCMR</b>                                 | 16.49 % |         |  |  |  |
| Change compared to end of the previous month |         |         |  |  |  |
| 1.22                                         | pps     |         |  |  |  |
| Change compared to end 2022                  |         |         |  |  |  |
| 0.99