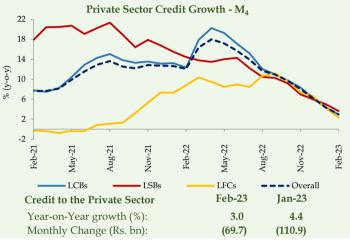

# Money, Credit and Interest Rate Developments



# **Economic** Research Department Central Bank of Sri Lanka

Volume 04 Issue 03

#### Money and Credit Aggregates\*

## Reserve Money\*\*















#### Broad Money M<sub>2b</sub> - (Monetary Survey)\*\*

















#### Broad Money M<sub>4</sub> - (Financial Survey)\*\*









#### **Interest Rates**

#### **Money Market Rates\*\*\***





 $^3$  Yields for some weeks are not available due to non-acceptance of bids or not offering relevant tenures

| End March 2023                               |         |         |  |  |  |
|----------------------------------------------|---------|---------|--|--|--|
| <b>AWCMR</b>                                 | 16.49 % |         |  |  |  |
| Change compared to end of the previous month |         |         |  |  |  |
| 1.22                                         | pps     |         |  |  |  |
| Change compared to end 2022                  |         |         |  |  |  |
| 0.99                                         | pp      | <b></b> |  |  |  |

|         | 29 Mar<br>2023<br>(%) | Change (Compared to previous month) in p