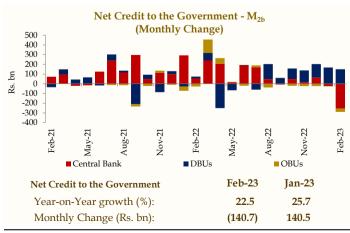

# Money, Credit and Interest Rate Developments



# **Economic** Research Department Central Bank of Sri Lanka

Volume 04 Issue 03

#### Money and Credit Aggregates\*

## Reserve Money\*\*















#### Broad Money M<sub>2b</sub> - (Monetary Survey)\*\*

















#### Broad Money M<sub>4</sub> - (Financial Survey)\*\*









#### **Interest Rates**

#### **Money Market Rates\*\*\***





 $^3$  Yields for some weeks are not available due to non-acceptance of bids or not offering relevant tenures

| End March 2023                               |         |         |  |  |  |
|----------------------------------------------|---------|---------|--|--|--|
| <b>AWCMR</b>                                 | 16.49 % |         |  |  |  |
| Change compared to end of the previous month |         |         |  |  |  |
| 1.22                                         | pps     |         |  |  |  |
| Change compared to end 2022                  |         |         |  |  |  |
| 0.99                                         | pp      | <b></b> |  |  |  |

|