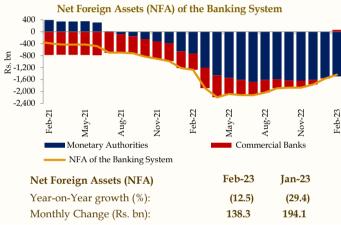

# Money, Credit and Interest Rate Developments



# **Economic** Research Department Central Bank of Sri Lanka

Volume 04 Issue 03

#### Money and Credit Aggregates\*

## Reserve Money\*\*















#### Broad Money M<sub>2b</sub> - (Monetary Survey)\*\*

















#### Broad Money M<sub>4</sub> - (Financial Survey)\*\*









#### **Interest Rates**

#### **Money Market Rates\*\*\***





 $^3$  Yields for some weeks are not available due to non-acceptance of bids or not offering relevant tenures

| End March 2023                               |         |         |  |  |  |
|----------------------------------------------|---------|---------|--|--|--|
| <b>AWCMR</b>                                 | 16.49 % |         |  |  |  |
| Change compared to end of the previous month |         |         |  |  |  |
| 1.22                                         | pps     |         |  |  |  |
| Change compared to end 2022                  |         |         |  |  |  |
| 0.99                                         | pp      | <b></b> |  |  |  |

|