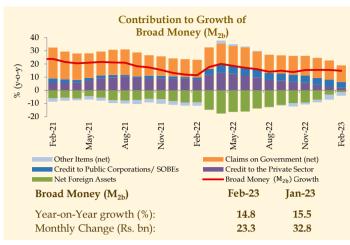

# Money, Credit and Interest Rate Developments



# **Economic** Research Department Central Bank of Sri Lanka

Volume 04 Issue 03

#### Money and Credit Aggregates\*

## Reserve Money\*\*















#### Broad Money M<sub>2b</sub> - (Monetary Survey)\*\*

















#### Broad Money M<sub>4</sub> - (Financial Survey)\*\*









#### **Interest Rates**

#### **Money Market Rates\*\*\***





 $^3$  Yields for some weeks are not available due to non-acceptance of bids or not offering relevant tenures

| End March 2023                               |         |         |  |  |  |
|----------------------------------------------|---------|---------|--|--|--|
| <b>AWCMR</b>                                 | 16.49 % |         |  |  |  |
| Change compared to end of the previous month |         |         |  |  |  |
| 1.22                                         | pps     |         |  |  |  |
| Change compared to end 2022                  |         |         |  |  |  |
| 0.99                                         | pp      | <b></b> |  |  |