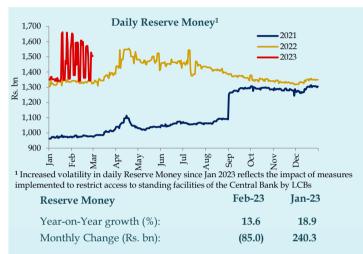

# Money, Credit and Interest Rate Developments



# **Economic** Research Department Central Bank of Sri Lanka

Volume 04 Issue 03

#### Money and Credit Aggregates\*

## Reserve Money\*\*















#### Broad Money M<sub>2b</sub> - (Monetary Survey)\*\*

















#### Broad Money M<sub>4</sub> - (Financial Survey)\*\*









#### **Interest Rates**

#### **Money Market Rates\*\*\***





 $^3$  Yields for some weeks are not available due to non-acceptance of bids or not offering relevant tenures

| End March 2023                               |         |         |  |  |  |
|----------------------------------------------|---------|---------|--|--|--|
| <b>AWCMR</b>                                 | 16.49 % |         |  |  |  |
| Change compared to end of the previous month |         |         |  |  |  |
| 1.22                                         | pps     |         |  |  |  |
| Change compared to end 2022                  |         |         |  |  |  |
| 0.9