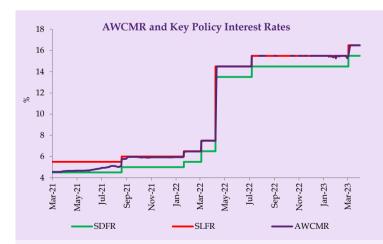

#### **Money Market Rates\*\*\***

 $^3$  Yields for some weeks are not available due to non-acceptance of bids or not offering relevant tenures

| End March 2023                               |         |         |  |  |  |
|----------------------------------------------|---------|---------|--|--|--|
| <b>AWCMR</b>                                 | 16.49 % |         |  |  |  |
| Change compared to end of the previous month |         |         |  |  |  |
| 1.22                                         | pps     |         |  |  |  |
| Change compared to end 2022                  |         |         |  |  |  |
| 0.99                                         | pp      | <b></b> |  |  |  |