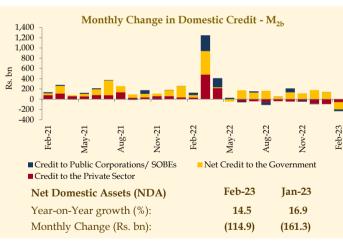

# Money, Credit and Interest Rate Developments



# **Economic** Research Department Central Bank of Sri Lanka

Volume 04 Issue 03

#### Money and Credit Aggregates\*

## Reserve Money\*\*















#### Broad Money M<sub>2b</sub> - (Monetary Survey)\*\*

















#### Broad Money M<sub>4</sub> - (Financial Survey)\*\*









#### **Interest Rates**

#### **Money Market Rates\*\*\***





 $^3$  Yields for some weeks are not available due to non-acceptance of bids or not offering relevant tenures

| End March 2023                               |         |         |  |  |  |
|----------------------------------------------|---------|---------|--|--|--|
| <b>AWCMR</b>                                 | 16.49 % |         |  |  |  |
| Change compared to end of the previous month |         |         |  |  |  |
| 1.22                                         | pps     |         |  |  |  |
| Change compared to end 2022                  |         |         |  |  |  |
| 0.99                                         | pp      | <b></b> |  |  |  |

|