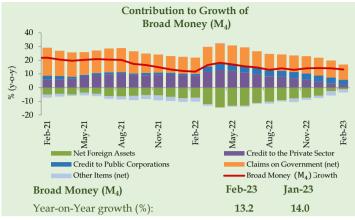

# Money, Credit and Interest Rate Developments



# **Economic** Research Department Central Bank of Sri Lanka

Volume 04 Issue 03

#### Money and Credit Aggregates\*

## Reserve Money\*\*















#### Broad Money M<sub>2b</sub> - (Monetary Survey)\*\*

















#### Broad Money M<sub>4</sub> - (Financial Survey)\*\*









#### **Interest Rates**

#### **Money Market Rates\*\*\***





 $^3$  Yields for some weeks are not available due to non-acceptance of bids or not offering relevant tenures

| End March 2023                               |         |         |  |  |  |
|----------------------------------------------|---------|---------|--|--|--|
| <b>AWCMR</b>                                 | 16.49 % |         |  |  |  |
| Change compared to end of the previous month |         |         |  |  |  |
| 1.22                                         | pps     |         |  |  |  |
| Change compared to end 2022                  |         |         |  |  |  |
| 0.99                                         | pp      | <b></b> |  |  |  |

|         | 29 Mar<br>2023<br>(%) | Change (Compared to previous month