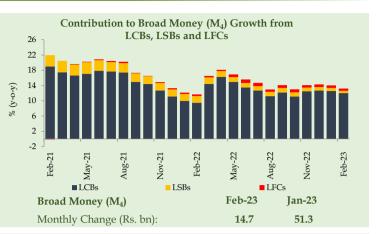

# Money, Credit and Interest Rate Developments



# **Economic** Research Department Central Bank of Sri Lanka

Volume 04 Issue 03

#### Money and Credit Aggregates\*

## Reserve Money\*\*















#### Broad Money M<sub>2b</sub> - (Monetary Survey)\*\*

















#### Broad Money M<sub>4</sub> - (Financial Survey)\*\*









#### **Interest Rates**

#### **Money Market Rates\*\*\***





 $^3$  Yields for some weeks are not available due to non-acceptance of bids or not offering relevant tenures

| End March 2023                               |         |         |  |  |  |
|----------------------------------------------|---------|---------|--|--|--|
| <b>AWCMR</b>                                 | 16.49 % |         |  |  |  |
| Change compared to end of the previous month |         |         |  |  |  |
| 1.22                                         | pps     |         |  |  |  |
| Change compared to end 2022                  |         |         |  |  |  |
| 0.99                                         | pp      | <b></b> |  |  |  |

|         | 29 Mar<br>2023<br>(%) | Change (Compared to previous month)