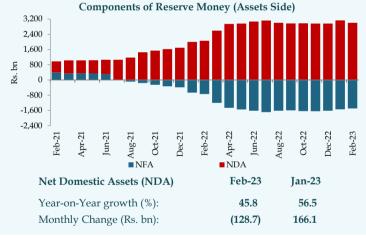

# Money, Credit and Interest Rate Developments



# **Economic** Research Department Central Bank of Sri Lanka

Volume 04 Issue 03

#### Money and Credit Aggregates\*

## Reserve Money\*\*















#### Broad Money M<sub>2b</sub> - (Monetary Survey)\*\*

















#### Broad Money M<sub>4</sub> - (Financial Survey)\*\*









#### **Interest Rates**

#### **Money Market Rates\*\*\***





 $^3$  Yields for some weeks are not available due to non-acceptance of bids or not offering relevant tenures

| End March 2023                               |         |         |  |  |  |
|----------------------------------------------|---------|---------|--|--|--|
| <b>AWCMR</b>                                 | 16.49 % |         |  |  |  |
| Change compared to end of the previous month |         |         |  |  |  |
| 1.22                                         | pps     |         |  |  |  |
| Change compared to end 2022                  |         |         |  |  |  |
| 0.99