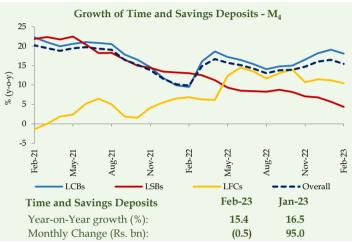

# Money, Credit and Interest Rate Developments



# **Economic** Research Department Central Bank of Sri Lanka

Volume 04 Issue 03

#### Money and Credit Aggregates\*

## Reserve Money\*\*















#### Broad Money M<sub>2b</sub> - (Monetary Survey)\*\*

















#### Broad Money M<sub>4</sub> - (Financial Survey)\*\*









#### **Interest Rates**

#### **Money Market Rates\*\*\***





 $^3$  Yields for some weeks are not available due to non-acceptance of bids or not offering relevant tenures

| End March 2023                               |         |         |  |  |  |
|----------------------------------------------|---------|---------|--|--|--|
| <b>AWCMR</b>                                 | 16.49 % |         |  |  |  |
| Change compared to end of the previous month |         |         |  |  |  |
| 1.22                                         | pps     |         |  |  |  |
| Change compared to end 2022                  |         |         |  |  |  |
| 0.99                                         | pp      | <b></b> |  |  |  |

|         | 29 Mar<br>2023<br>(%) | Change (Compared to previous month) in