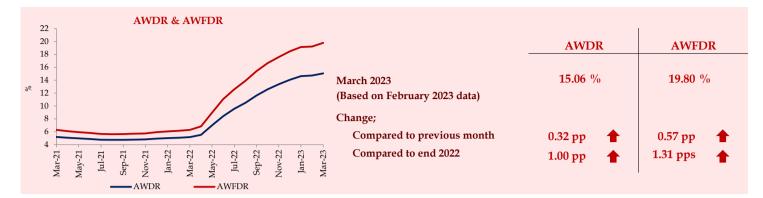

ared to end 2022                  |         |         |  |  |  |
| 0.99                                         | pp      | <b></b> |  |  |  |

|         | 29 Mar<br>2023<br>(%) | Change (Compared to previous month) in pps | Change (Compared to end<br>2022)<br>in pps |
|---------|-----------------------|--------------------------------------------|--------------------------------------------|
| 91-Day  | 25.99                 | -3.73                                      | -6.65                                      |
| 182-Day | 25.79                 | -2.88                                      | -6.41                                      |
| 364-Day | 24.31                 | -3.36                                      | -4.96                                      |

### Deposit Rates\*\*\*





#### **Lending Rates\*\*\***





- \* Provisional
- \*\* The significant depreciation of the Sri Lanka rupee against the US dollar during March-May 2022 mainly contributed to the notable expansion of monetary and credit aggregates during that period.

| the new to the motor of motors of min to the top to the period of the pe |             |                                     |        |                                         |  |
|-----------------------------------------------------------------------------------------------------------------------------------------------------------------------------------------------------------------------------------------------------------------------------------------------------------------------------------------------------------------------