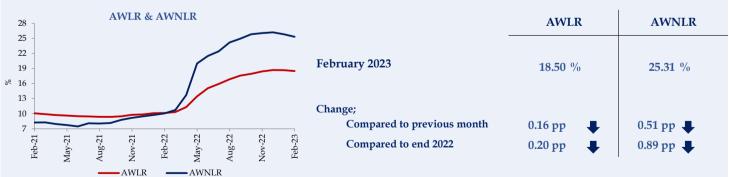

#### **Lending Rates\*\*\***

- \* Provisional
- \*\* The significant depreciation of the Sri Lanka rupee against the US dollar during March-May 2022 mainly contributed to the notable expansion of monetary and credit aggregates during that period.