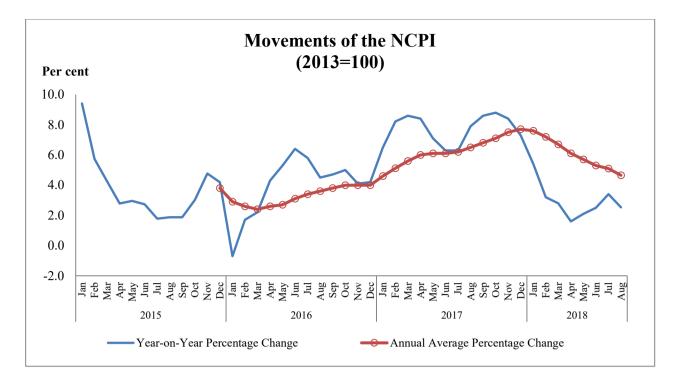

## **Inflation in August 2018**

Headline Inflation, as measured by the change in the National Consumer Price Index (NCPI, 2013=100), which is compiled by the Department of Census and Statistics (DCS), decreased to 2.5 per cent in August 2018 from 3.4 per cent in July 2018, on year-on-year basis, mainly driven by monthly decline in Food prices in August 2018. The change in the NCPI measured on an annual average basis decreased from 5.1 per cent in July 2018 to 4.7 per cent in August 2018.

When the monthly change is considered, the NCPI decreased from 126.6 index points in July 2018 to 125.4 index points in August 2018 largely due to decline in prices of the items in the Food category, particularly that of vegetables, coconuts, green chillies and fresh fish. Meanwhile, price increases were observed in the sub-categories in the Non-food category, particularly that of petrol, diesel and taxi in the Transport sub-category; some items in the Housing, Water, Electricity, Gas and Other Fuels; Furnishing, Household equipment and household maintenance; and Alcoholic beverages and Tobacco.

The NCPI Core inflation, which reflects the underlying inflation in the economy, increased to 2.7 per cent in August 2018 from 2.3 per cent in July 2018 on year-on-year basis. Meanwhile, annual average NCPI Core inflation declined to 2.5 per cent in August 2018 from 2.7 per cent in July 2018.

## Movements of the NCPI Base: 2013 = 100

| Year | Month     | Index Number |                | Monthly<br>Percentage Change |                | Year-on-Year<br>Percentage Change |                | Annual Average<br>Percentage Change |                |
|------|-----------|--------------|----------------|------------------------------|----------------|-----------------------------------|----------------|-------------------------------------|----------------|
|      |           | NCPI         | NCPI<br>(Core) | NCPI                         | NCPI<br>(Core) | NCPI                              | NCPI<br>(Core) | NCPI                                | NCPI<br>(Core) |
| 2017 | January   | 119.3        | 121.4          | 1.1                          | 0.7            | 6.5                               | 7.1            | 4.6                                 | 6.2            |
|      | February  | 119.9        | 122.0          | 0.5                          | 0.5            | 8.2                               | 7.1            | 5.1                                 | 6.4            |
|      | March     | 119.5        | 122.3          | -0.3                         | 0.2            | 8.6                               | 7.0            | 5.6                                 | 6.6            |
|      | April     | 121.0        | 122.5          | 1.3                          | 0.2            | 8.4                               | 5.9            | 6.0                                 | 6.6            |
|      | May       | 121.8        | 123.0          | 0.7                          | 0.4            | 7.1                               | 4.7            | 6.1                                 | 6.4            |
|      | June      | 123.4        | 123.1          | 1.3                          | 0.1            | 6.3                               | 4.1            | 6.1                                 | 6.1            |
|      | July      | 122.4        | 122.9          | -0.8                         | -0.2           | 6.3                               | 4.2            | 6.2                                 | 5.9            |
|      | August    | 122.3        | 123.0          | -0.1                         | 0.1            | 7.9                               | 4.8            | 6.5                                 | 5.8            |
|      | September | 123.3        | 123.1          | 0.8                          | 0.1            | 8.6                               | 4.6            | 6.8                                 | 5.7            |
|      | October   | 124.8        | 123.1          | 1.2                          | 0.0            | 8.8                               | 4.1            | 7.1                                 | 5.6            |
|      | November  | 126.4        | 123.8          | 1.3                          | 0.6            | 8.4                               | 2.8            | 7.5                                 | 5.2            |
|      | December  | 126.6        | 123.8          | 0.2                          | 0.0            | 7.3                               | 2.7            | 7.7                                 | 4.9            |
| 2018 | January   | 125.8        | 123.9          | -0.6                         | 0.1            | 5.4                               | 2.1            | 7.6                                 | 4.5            |
|      | February  | 123.7        | 124.4          | -1.7                         | 0.4            | 3.2                               | 2.0            | 7.2                                 | 4.1            |
|      | March     | 122.8        | 124.6          | -0.7                         | 0.2            | 2.8                               | 1.9            | 6.7                                 | 3.6            |
|      | April     | 122.9        | 124.8          | 0.1                          | 0.2            | 1.6                               | 1.9            | 6.1                                 | 3.3            |
|      | May       | 124.3        | 125.1          | 1.1                          | 0.2            | 2.1                               | 1.7            | 5.7                                 | 3.1            |
|      | June      | 126.5        | 125.3          | 1.8                          | 0.2            | 2.5                               | 1.8            | 5.3                                 | 2.9            |
|      | July      | 126.6        | 125.7          | 0.1                          | 0.3            | 3.4                               | 2.3            | 5.1                                 | 2.7            |
|      | August    | 125.4        | 126.3          | -0.9                         | 0.5            | 2.5                               | 2.7            | 4.7                                 | 2.5            |